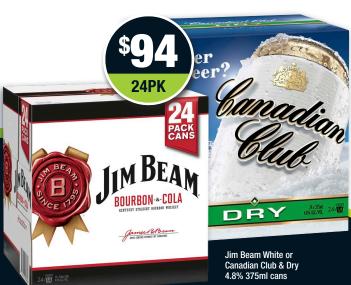

## 700ML

Bundaberg U.P. or Red Rum Captain Morgan Spiced Gold Rum Johnnie Walker Red Label Scotch Gordon's London Dry Gin

TO FIND YOUR NEAREST BOTTLER VISIT WWW.MYBOTTLER.COM.AU

Spiced Rum 700ml

Whisky 1L