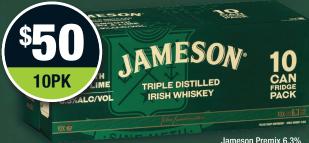

## THE PERFECT PLUS ONES

Jameson Premix 6.3% Range 375ml cans SPEND \$20 ON ANY JAMESON PRODUCTS IN-STORE AND UPLOAD YOUR RECEIPT TO WINNING-DRINKS.COM TO ENTER!

weber Q

worth

\$950

Smirnoff Soda Premix 3.5% Range 330ml cans