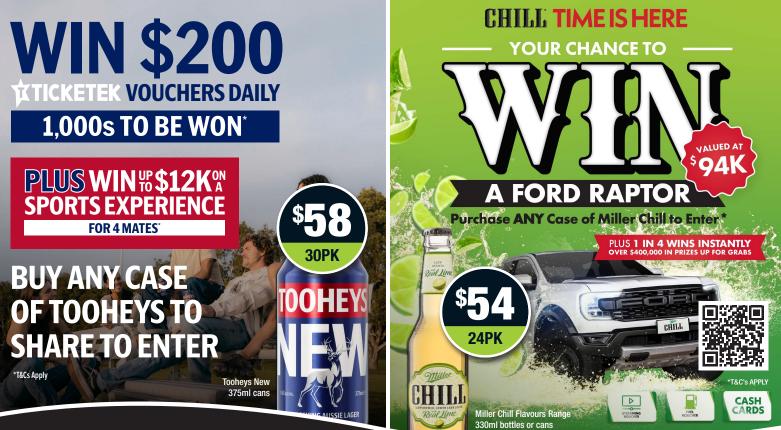

## THE PERFECT PLUS ONES

Jameson Premix 6.3% Range 375ml cans SPEND \$20 ON ANY JAMESON PRODUCTS IN-STORE AND UPLOAD YOUR RECEIPT TO WINNING-DRINKS.COM TO ENTER!

weber Q

worth

\$950

Smirnoff Soda Premix 3.5% Range 330ml cans