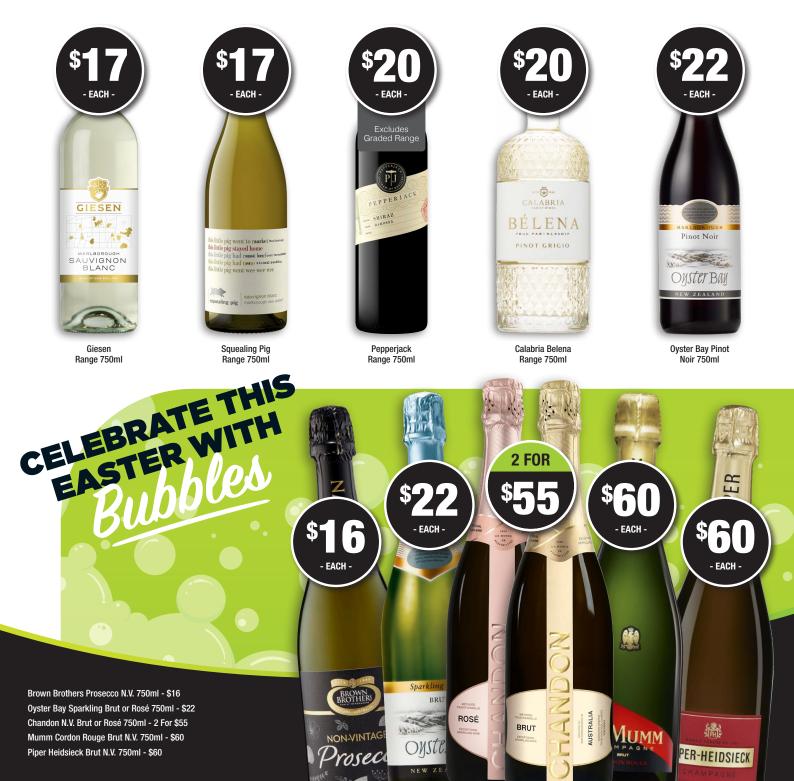

## **BOTTLER** Your local liquor specialist

**VISIT US ONLINE TO FIND YOUR NEAREST BOTTLER!** WWW.MYBOTTLER.COM.AU

> CHECK OUT ALL OUR LATEST DEALS & OFFERS





Lindeman's Bin Range 750ml Tatachilla White Admiral Range 750ml Upside Down Range 750ml Angove Organic Range 750ml Taylors Promised Land Range 750ml











Bundaberg Campfire Bourbon Barrel 700ml

B



Jose Cuervo Especial Blanco or Reposado 700ml





Wild Turkey 81 Proof 1L



Jack Daniel's Whiskey 1L

GRAB YOUR EASTER ESSENTIALS:

## 700ML

Bundaberg U.P. or Red Rum Captain Morgan Spiced Gold Rum Johnnie Walker Red Label Scotch Gordon's London Dry Gin



TO FIND YOUR NEAREST BOTTLER VISIT WWW.MYBOTTLER.COM.AU









Spiced Rum 700ml



Whisky 1L



## THE PERFECT PLUS ONES





Jameson Premix 6.3% Range 375ml cans SPEND \$20 ON ANY JAMESON PRODUCTS IN-STORE AND UPLOAD YOUR RECEIPT TO WINNING-DRINKS.COM TO ENTER!

weber Q

worth

\$950









Smirnoff Soda Premix 3.5% Range 330ml cans



Fireball Whisky Premix 6.6% Range 355ml cans



Brookvale Union Premix 4% Range 330ml cans









f

## BOTTLER

Your local liquor specialist