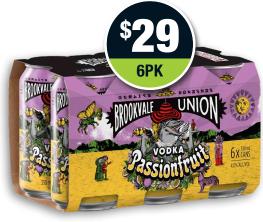

Fireball Whisky Premix 6.6% Range 355ml cans

Brookvale Union Premix 4% Range 330ml cans

f