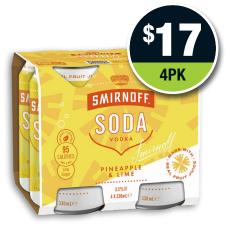

## THE PERFECT PLUS ONES

Jameson Premix 6.3% Range 375ml cans SPEND \$20 ON ANY JAMESON PRODUCTS IN-STORE AND UPLOAD YOUR RECEIPT TO WINNING-DRINKS.COM TO ENTER!

weber Q

worth

\$950

Smirnoff Soda Premix 3.5% Range 330ml cans