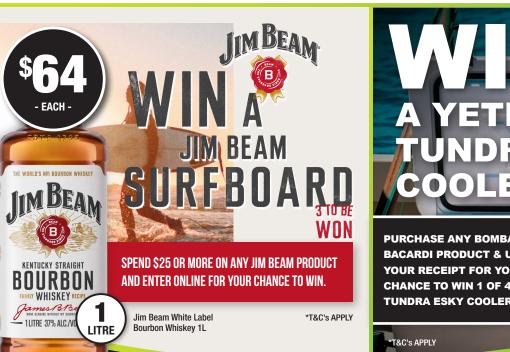

## 700ML

Bundaberg U.P. or Red Rum Captain Morgan Spiced Gold Rum Johnnie Walker Red Label Scotch Gordon's London Dry Gin

TO FIND YOUR NEAREST BOTTLER VISIT WWW.MYBOTTLER.COM.AU

Spiced Rum 700ml

Whisky 1L