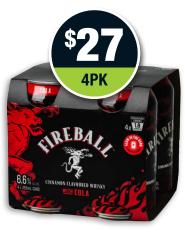

Fireball Whisky Premix 6.6% Range 355ml cans

Brookvale Union Premix 4% Range 330ml cans

f