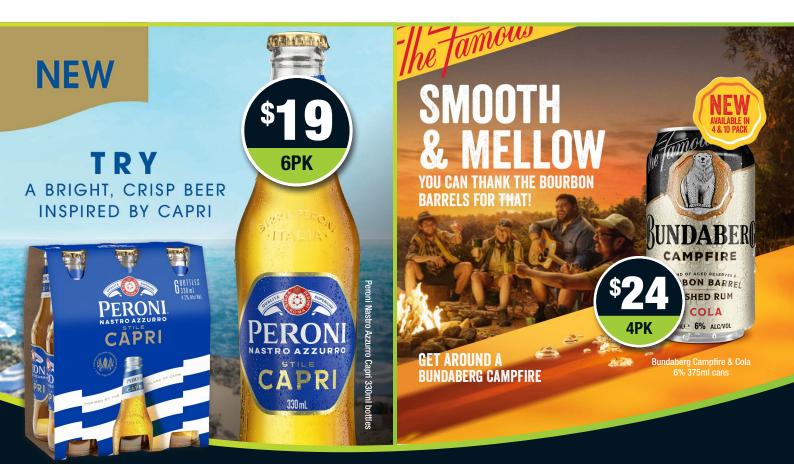

Bundaberg Campfire Bourbon Barrel 700ml

B

Jose Cuervo Especial Blanco or Reposado 700ml

Wild Turkey 81 Proof 1L

Jack Daniel's Whiskey 1L

GRAB YOUR EASTER ESSENTIALS: