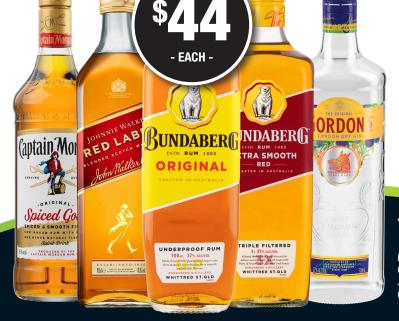

## 700ML

Bundaberg U.P. or Red Rum Captain Morgan Spiced Gold Rum Johnnie Walker Red Label Scotch Gordon's London Dry Gin

TO FIND YOUR NEAREST BOTTLER VISIT WWW.MYBOTTLER.COM.AU

Spiced Rum 700ml

Whisky 1L