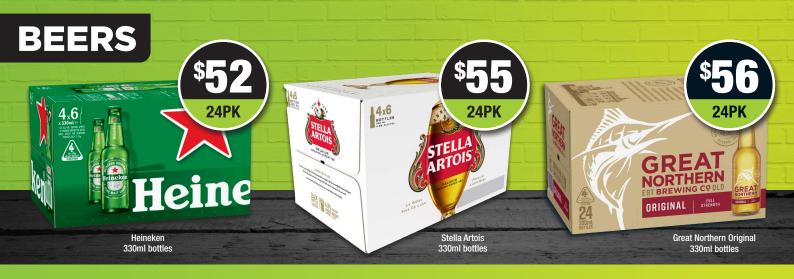

## 700ML

Bundaberg U.P. or Red Rum Captain Morgan Spiced Gold Rum Johnnie Walker Red Label Scotch Gordon's London Dry Gin

TO FIND YOUR NEAREST BOTTLER VISIT WWW.MYBOTTLER.COM.AU

Spiced Rum 700ml

Whisky 1L