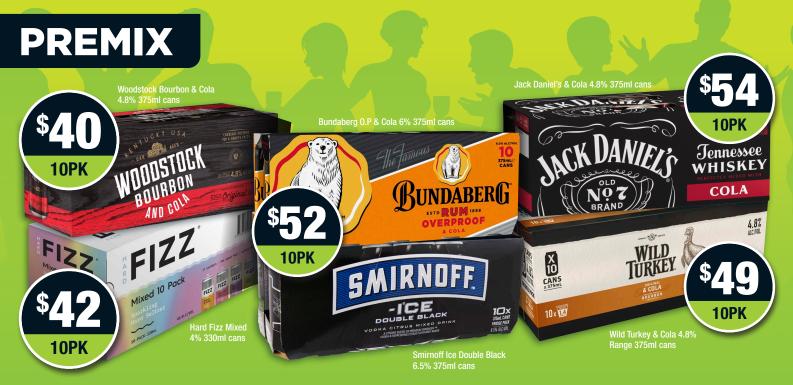

## THE PERFECT PLUS ONES

Jameson Premix 6.3% Range 375ml cans SPEND \$20 ON ANY JAMESON PRODUCTS IN-STORE AND UPLOAD YOUR RECEIPT TO WINNING-DRINKS.COM TO ENTER!

weber Q

worth

\$950

Smirnoff Soda Premix 3.5% Range 330ml cans

Fireball Whisky Premix 6.6% Range 355ml cans

Brookvale Union Premix 4% Range 330ml cans

f