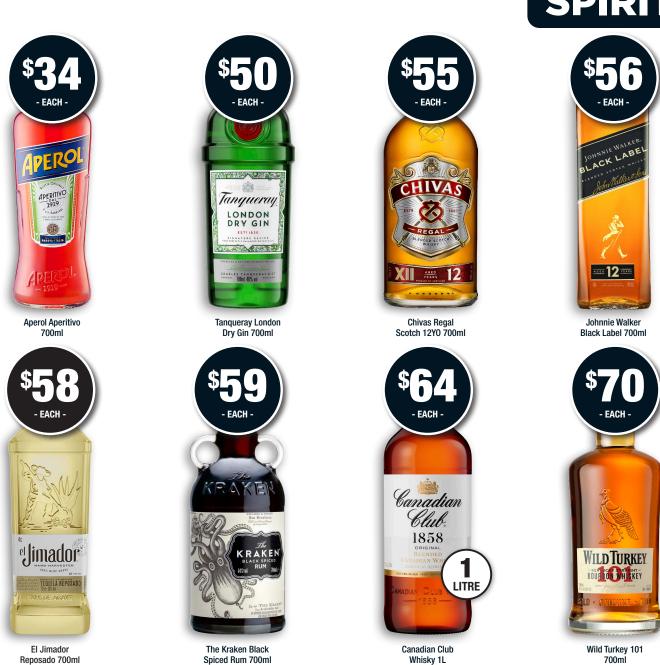

## **BOTTLER** Your local liquor specialist

**VISIT US ONLINE TO FIND YOUR NEAREST BOTTLER!** WWW.MYBOTTLER.COM.AU

> CHECK OUT ALL OUR LATEST DEALS & OFFERS





Lindeman's Bin Range 750ml Tatachilla White Admiral Range 750ml Upside Down Range 750ml Angove Organic Range 750ml Taylors Promised Land Range 750ml











Bundaberg Campfire Bourbon Barrel 700ml

B



Jose Cuervo Especial Blanco or Reposado 700ml





Wild Turkey 81 Proof 1L



Jack Daniel's Whiskey 1L

GRAB YOUR EASTER ESSENTIALS:

## 700ML

Bundaberg U.P. or Red Rum Captain Morgan Spiced Gold Rum Johnnie Walker Red Label Scotch Gordon's London Dry Gin



TO FIND YOUR NEAREST BOTTLER VISIT WWW.MYBOTTLER.COM.AU









Spiced Rum 700ml



Whisky 1L



## THE PERFECT PLUS ONES





Jameson Premix 6.3% Range 375ml cans SPEND \$20 ON ANY JAMESON PRODUCTS IN-STORE AND UPLOAD YOUR RECEIPT TO WINNING-DRINKS.COM TO ENTER!

weber Q

worth

\$950









Smirnoff Soda Premix 3.5% Range 330ml cans



Fireball Whisky Premix 6.6% Range 355ml cans



Brookvale Union Premix 4% Range 330ml cans









f

## BOTTLER

Your local liquor specialist

O www.mybottler.com.au

BOTTLER SUPPORTS THE RESPONSIBLE SERVICE OF ALCOHOL. LIQUOR & TOBACCO NOT SOLD TO UNDER 18. PLEASE MOTE: Specials valid from 20th March to 2nd April 2024 unless otherwise specified or while stocks last. Cash & carry. Some varieties may not be available in all outlets but may be ordered. Limit right reserved. All prices include GST. Country price