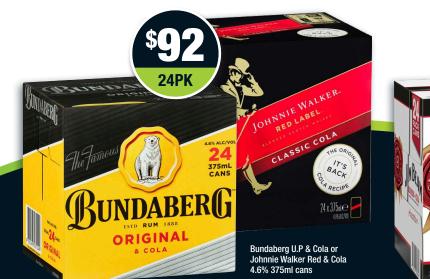

## 700ML

Bundaberg U.P. or Red Rum Captain Morgan Spiced Gold Rum Johnnie Walker Red Label Scotch Gordon's London Dry Gin

TO FIND YOUR NEAREST BOTTLER VISIT WWW.MYBOTTLER.COM.AU

Spiced Rum 700ml

Whisky 1L