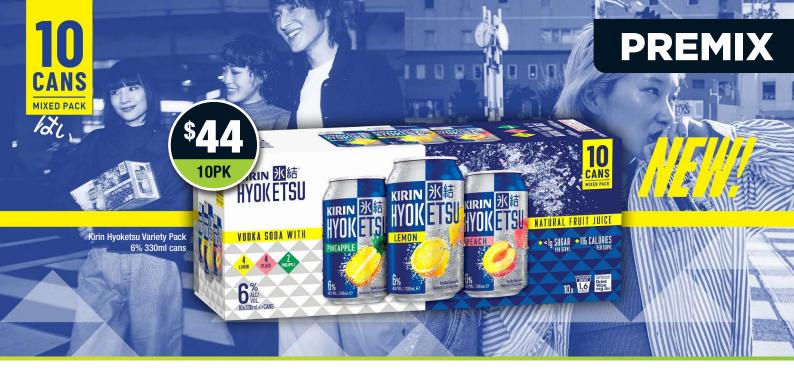

## THE PERFECT PLUS ONES

Jameson Premix 6.3% Range 375ml cans SPEND \$20 ON ANY JAMESON PRODUCTS IN-STORE AND UPLOAD YOUR RECEIPT TO WINNING-DRINKS.COM TO ENTER!

weber Q

worth

\$950

Smirnoff Soda Premix 3.5% Range 330ml cans